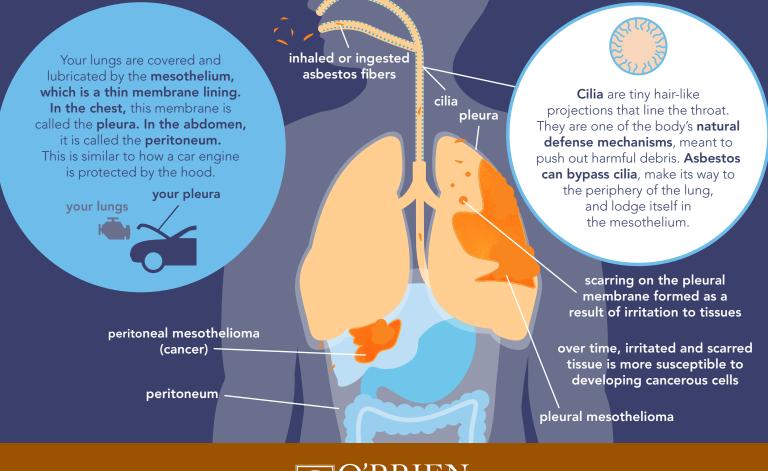

### HOW MESOTHELIOMA DEVELOPS

### WHAT IS MESOTHELIOMA?

- Cancer of the **mesothelium** (surrounding tissues) of the **lungs and/or abdomen**
- Uniquely linked with asbestos exposure
- Develops 15-50 years after exposure
- Most common types are **pleural (lungs)** and **peritoneal (abdomen) mesothelioma**

#### WHAT IS ASBESTOS?

- Naturally occurring fibrous mineral that is a recognized **carcinogen**
- Once valued as a **fire and chemical resistant material**, it was widely used in the construction, automotive,

military, marine, and manufacturing industries • When it is cut or crushed,

the fibers can be inhaled or ingested